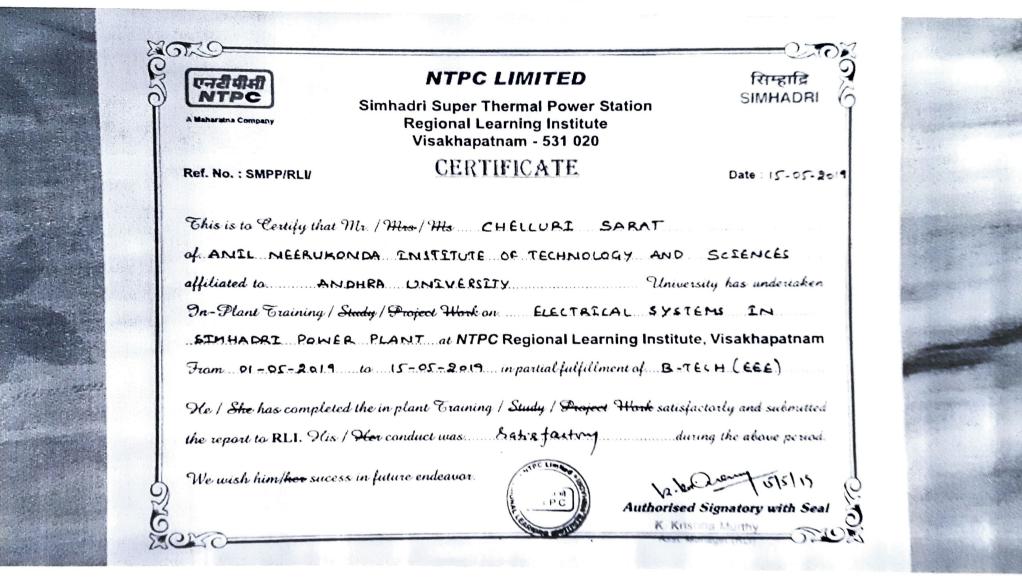

HRDC) त्रीएवईहत-एवर्जनििि'त्राज्यः अ₽V₽ יילא איז דעיבוא דרף 1 F10 D4



Tel: 0891-6681280, Fax: 6681700, Website: www.bhel.com, e-mail: www.bhelviz.co.in

# APTRANSCO

# TRANSMISSION CORPORATION OF ANDHRA PRADESH

## CERTIFICATE

This is to certify that CHALLA AJAY DILEEP (316126514128), a student of Prochart ECT (CAL & ELECTRONICS ENGINEERING) from ANR NEERUKONDA INSTITUTE OF TECHONOLOGY AND SCIENCES. BHEEMUNIPATNAM has undergone the miniproject based training at 400 / 220 KV KALAPAKA Sub-Station during the period from 24 04 19 to 08 05 19. He has undergone and completed the Internship of "OPERATION AND MAINTAINENCE OF 400 / 220 KV SUB-STATION" is a bonalide

a a ser a ser a by hom

EXTERNAL GUIDE

Mr.K.MURALI MOHAN, Deputy Executive Engineer , O&M 400/220KV SUBSTATION, KALAPAKA

the

5







हेवी प्लेट्स एण्ड वेसल्स प्लॉंट, विशाखपट्टणम-530 012, ऑ.प्र., भारत

Bharat Heavy Electricals Limited

Heavy Plates & Vessels Plant, Visakhapatnam-530 012, A.P., India

Ref: HRDC/B/07/2019

CERT.NO:4665/10.05.2019

Date: 10/06/2019

## **CERTIFICATE**

This is to certify that Mr CHILLI PRUDHVIN S/o Shri CH BALARAJU studying B.Tech (EEE) in Anil Neerukonda Institute Of Technology & Sciences, Sangivalasa. Has done INTERNSHIP in BHEL-HPVP, Visakhapatnam from 10.05.2019 to 10.06.2019.

During the above period his **CONDUCT** & **CHARACTER** were found **Very Good** and we wish him a bright future.

d val (G Kuru Murth

Dy. Generat Managermultinde) उप महा प्रवत्सक (एषआरडीसी) DY. GENERAL MANAGER (HRDC) बीएर्न्डएल-एषपीवीपी/BHEL-HEVP जिलाखपडणम/VISAKHAPATNAM-530 017



|